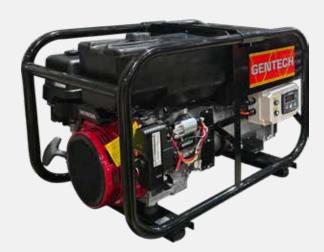

## 8 kVA Honda Powered Petrol Generator with Remote Start

This is the Perfect Back up Generator for unreliable solar power. The controller on the 2-wire remote start kit will start the generator from the closure of a remote contact. This allows you to start your generator without going out to it.

## **Specifications**

**Outlets:** 

8 kVA **Power Rating: Alternator Rating:** 9.5 kVA

**Engine Model:** Honda iGX390

Phase: 1 phase

Starting System: Recoil/Electric

25 L **Fuel Tank Capacity:** Noise Level @ 7m: 72 dBA 2.58 L/Hr Approx. Fuel Consumption @ 80% Load: Operation Hours @ 80% Load: 9.7 hrs **Fuel Type:** Petrol 230 V Volts:

**Dimensions:** 780 x 570 x 570 mm

Weight: 98 kg

\*Specifications are subject to change without notice