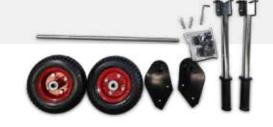

## OPTIONAL EXTRA P/N: 10-GN-N3-32MM-008

Raised wheel kit (2 x handles & 2 x wheels) for easy maneuvering. Suits 8kVA R/S-V2 and RCD models only.