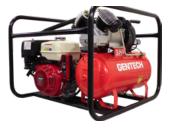

**RCD GENERATORS** Gentech offers the complete package, packed full of features such as Work Safe RCD protected outlets, optional wheel kit with handles and wheels. These totally portable units are perfect for any tradie working on-site.