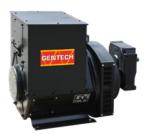

**TRACTOR DRIVEN ALTERNATORS** Ranging from 50kVA to 100kVA, all the Gentech Tractor Packs are especially designed to run from the back of a tractor, making them perfect for rural power applications. Convenient and sturdy, Tractor Packs are used to back up dairies or rural properties during power outages. Available in single phase, two phase and three phase.