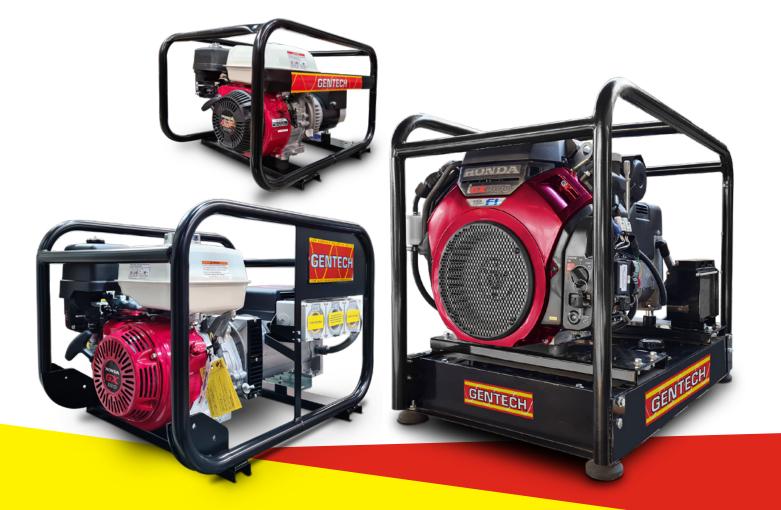

## **POWER YOU CAN TRUST**

Gentech delivers powerful generating solutions ranging from portable petrol and diesel powered units to hardworking, heavy duty gensets. Gentech is 100% Australian owned and our products are manufactured locally, so you can be sure they are made to withstand our harsh Australian conditions. With over 20 years experience, Gentech leads the pack with its unsurpassed reliability, technological innovation and the support of over 550 dealers Australia wide.

## **RELIABLE POWER FOR ANY SITUATION**

**GENERATORS 2.8kVA TO 20kVA** With generators ranging from 2.8kVA to 20kVA, the Gentech range has it covered. Offering models for domestic use to power TVs, bar fridges and small hand tools to larger units to power welders, wool presses, medium air conditioners and other heavy duty equipment. A popular choice with builders, farmers, and everyone in between. Available in Petrol or Diesel with Recoil and/or Electric Start.

**RCD GENERATORS** Gentech offers the complete package, packed full of features such as Work Safe RCD protected outlets, optional wheel kit with handles and wheels. These totally portable units are perfect for any tradie working on-site.

**WELDER GENERATORS & WORKSTATIONS** Featuring 7kVA of real grunt, and up to 200 Amps of welding, the Gentech welder generators will keep you working until the job's done. Add a 14 CFM Air Compressor and 12/24 DC Battery Charger and you have a complete workstation. Available in Recoil and Electric Start, these units are the ultimate for portable power supply.

**MINE SPEC GENERATORS** These generators are built tough to handle the harsh terrain of Australian Mine Sites. These single phase portable diesel generators are fitted with specifications to meet mine site requirements. Ranging from 6.8VA to 8.5kVA, these units are a winner when it comes to mining safety.