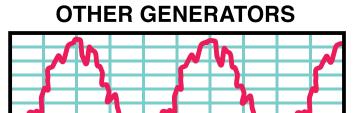

## Did you know that Gentech was the first to introduce clean power with less than 6% total harmonic distortion?

This means that Gentech Generators are the ideal power source when using precision equipment requiring stable frequency and voltage, like products with built-in electronics. With Gentech Generators, you'll get maximum efficiency from electric motors and uninterrupted operation from sensitive appliances, including power inverters, battery chargers, power tools, televisions and other sensitive equipment.

Or call us on **1800 248 699** so we can help you choose the best generator to suit your needs.

Total Harmonic Distortion > 25%

| APPLIANCE | RUNNING<br>WATTS | STARTING<br>WATTS |  |  |  |
|-----------|------------------|-------------------|--|--|--|
| Fridge    | 300              | 750               |  |  |  |
| тv        | 120              | 120               |  |  |  |
| Lights    | 75               | 75                |  |  |  |
| Freezer   | 200              | 500               |  |  |  |
| 1hp pump  | 750              | 4500              |  |  |  |
| TOTAL     | 1445             | 5945              |  |  |  |