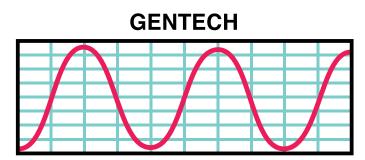

## Did you know that Gentech was the first to introduce clean power with less than 6% total harmonic distortion?

This means that Gentech Generators are the ideal power source when using precision equipment requiring stable frequency and voltage, like products with built-in electronics. With Gentech Generators, you'll get maximum efficiency from electric motors and uninterrupted operation from sensitive appliances, including power inverters, battery chargers, power tools, televisions and other sensitive equipment.

Total Harmonic Distortion < 6%