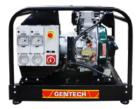

**MINE SPEC GENERATORS** These generators are built tough to handle the harsh terrain of Australian Mine Sites. These single phase portable diesel generators are fitted with specifications to meet mine site requirements. Ranging from 6.8VA to 8.5kVA, these units are a winner when it comes to mining safety.