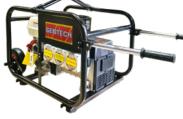

**WELDER GENERATORS & WORKSTATIONS** Featuring 7kVA of real grunt, and up to 200 Amps of welding, the Gentech welder generators will keep you working until the job's done. Add a 14 CFM Air Compressor and 12/24 DC Battery Charger and you have a complete workstation. Available in Recoil and Electric Start, these units are the ultimate for portable power supply.