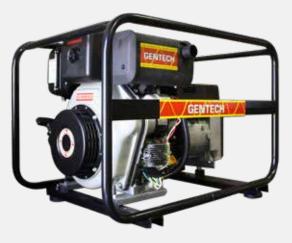

## ED6800YSRE Portable Diesel Generator

## 6.8 kVA Yanmar Powered Diesel Generator

Built for reliability, the Gentech range of diesel powered portable generating sets and welder generators deliver economy and durability unmatched by comparable petrol engines.

## **Specifications**

| Power Rating:                        | 6.8 kVA            |
|--------------------------------------|--------------------|
| Alternator Rating:                   | 7 kVA              |
| Engine Model:                        | Yanmar L100N5      |
| Outlets:                             | 2 x 15 Amp         |
| Phase:                               | 1 phase            |
| Starting System:                     | Recoil/Electric    |
| Fuel Tank Capacity:                  | 5.4 L              |
| Noise Level @ 7m:                    | 80 dBA             |
| Volts:                               | 230 V              |
| Approx. Fuel Consumption @ 80% Load: | 1.65 L/Hr          |
| Operation Hours @ 80% Load:          | 3.3 hrs            |
| Fuel Type:                           | Diesel             |
| Dimensions:                          | 810 x 545 x 545 mm |
| Weight:                              | 100.5 kg           |