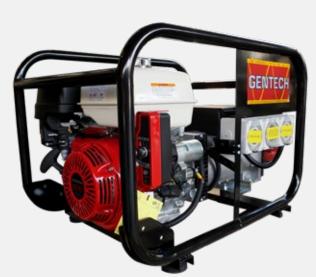

gentechgenerators.com.au

EP8000HSRE-RCD-V2

Portable Petrol Generator with E-Start

## 8 kVA Honda Powered Petrol Generator with RCD & E-Start

8 kVA Honda Powered Electric Start Generator complete with all the extras suitable for work site usage. Featuring RCD protected outlets and sturdy frame. The RCD earth leakage protected outlets are Work Safe approved and comply with Australian Standards.

## **Specifications**

Power Rating: 8 kVA
Alternator Rating: 8 kVA

Engine Model: Honda GX390

Phase: 1 phase

Starting System: Recoil/Electric

Fuel Tank Capacity:

Noise Level @ 7m:

Approx. Fuel Consumption @ 80% Load: