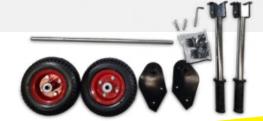

## OPTIONAL EXTRA P/N: 10-GN-N3-32MM-008

Attach the optional wheels & handles kit designed specifically for this model and turn it into the ultimate trade generator.