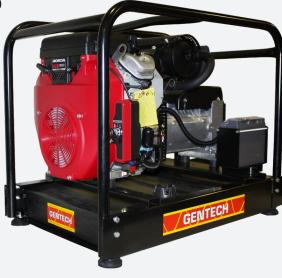

## 1800 428 699

gentechgenerators.com.au

EP9500HSRE Portable Petrol Generator with E-Start

## 9.5 kVA Honda Powered Petrol Generator with E-Start

9.5 kVA portable generator powered by Honda petrol engine with electric start. Featuring 34 litre fuel tank, giving 5.65 hours of operation at 80% load.