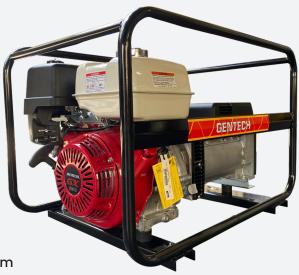

## 8 kVA Honda Powered Petrol Generator

This 8 kVA Generator is the perfect size for almost everything, with 2 x 15 amp outlets, and Honda Australia Approved GX390 engine, this generator will run your power tools, compressor, Welder and much more.

## **Specifications**

8 kVA **Power Rating: Alternator Rating:** 9.5 kVA

**Engine Model:** Honda GX390

Phase: 1 phase Starting System: Recoil 6.1 L Fuel Tank Capacity: 74 dBA Noise Level @ 7m:

**Outlets:** 2 x 15 Amp

Volts: 230 V

2.58 L/Hr Approx. Fuel Consumption @ 80% Load: 2.36 hrs Operation Hours @ 80% Load:

**Fuel Type:** Petrol

**Dimensions:** 810 x 545 x 545 mm

Weight: 80 kg

\*Specifications are subject to change without notice