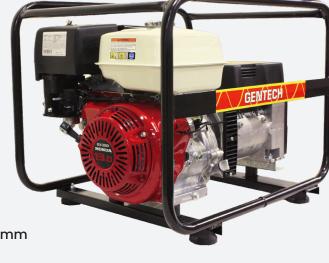

## EP7000HSR Portable Petrol Generator

## 7 kVA Honda Powered Petrol Generator

This 7 kVA Generator is the perfect size for almost everything, with 2 x 15 amp outlets, and Honda Australia Approved GX390 engine, this generator will run your power tools, small compressor, and much much more.