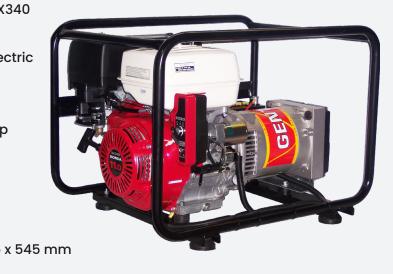

## EP5900HSRE Portable Petrol Generator with E-Start

## 5.9 kVA Honda Powered Petrol Generator with E-Start

5.9 kVA portable generator powered Honda petrol engine with electric start. Featuring 6.5 litre fuel tank, giving 2.6 hours of operation at 80% load.

## **Specifications**

| Power Rating:                        | 5.9 kVA     |
|--------------------------------------|-------------|
| Alternator Rating:                   | 5.9 kVA     |
| Engine Model:                        | Honda GX3   |
| Phase:                               | 1 phase     |
| Starting System:                     | Recoil/Elec |
| Fuel Tank Capacity:                  | 6.1 L       |
| Noise Level @ 7m:                    | 68 dBA      |
| Outlets:                             | 2 x 15 Amp  |
| Volts:                               | 230 V       |
| Approx. Fuel Consumption @ 80% Load: | 2.35 L/Hr   |
| Operation Hours @ 80% Load:          | 2.6 hrs     |
| Fuel Type:                           | Petrol      |
| Dimensions:                          | 735 x 545 x |
| Weight:                              | 75 kg       |