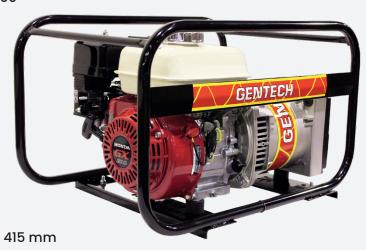

## 3.4 kVA Honda Powered Petrol Generator

If you're looking for a generator that is small, light weight and easily transported then the Gentech 3.4 kVA generator is what you need. Complete with 2x15 amp outlets, and Honda Australia Approved GX200 engine, it's perfect for running all your small power tools and small appliances.

## **Specifications**

Power Rating: 3.4 kVA
Alternator Rating: 3.4 kVA

Engine Model: Honda GX200

Phase: 1 phase

Starting System: Recoil

Fuel Tank Capacity: 3.1 L

Noise Level @ 7m: 67 dBA

Outlets: 2 x 15 Amp

Volts: 230 V

Approx. Fuel Consumption @ 80% Load: 1.34 L/Hr

Operation Hours @ 80% Load: 2.32 hrs

Fuel Type: Petrol

Dimensions: 650 x 460 x 415 mm

Weight: 40 kg

\*Specifications are subject to change without notice