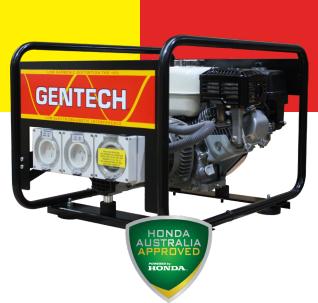

## 3.4 kVA Honda Powered Generator with RCD

The latest addition to the GENTECH range, this generator is designed for both handymen and the trade industry. It ensures safety with WorkSafe-approved RCD protected outlets, is lightweight, and incorporates all the features of our standard 3.4kVA model.