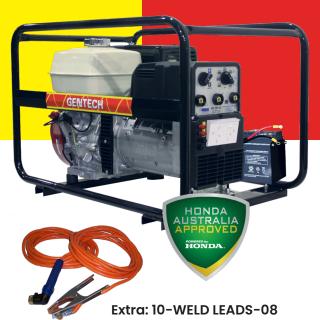

## 7 kVA 200 Amp WELDER Generator

Reliable Gentech Welder generator Is powerful and built tough. With a 200 Amp Welder and 7kVA alternator this unit has everything you need for portable off grid welding. Welding leads are available as an optional Extra.

## **Specifications**

| Model                       | EP200WELDHSR    | EP200WELDHSRE     |
|-----------------------------|-----------------|-------------------|
| Rated Voltage               | 230 V           | 230 V             |
| Frequency                   | 50 Hz           | 50 Hz             |
| Rated Output                | 5600 Watts      | 5600 Watts        |
| Max. Output                 | 7 kVA           | 7 kVA             |
| Engine Type                 | Honda GX390     | Honda GX390       |
| Horsepower                  | 11 HP           | 11 HP             |
| Starting System             | Recoil          | Recoil / Electric |
| Size – LxWxH (mm)           | 810 x 545 x 545 | 810 x 545 x 545   |
| Dry Weight                  | 100 kg          | 100.5 kg          |
| Fuel Tank Capacity          | 6.1 L           | 6.1 L             |
| Operating Hrs (80% Load)    | 2.5 Hours       | 2.5 Hours         |
| Fuel Consumption (80% Load) | 2.44 L/hr       | 2.44 L/hr         |
| Noise Level (7m)            | 69 dbA          | 69 dbA            |
| Welder Duty Cycle           | 200 Amps @ 60%  | 200 Amps @ 60%    |
| Outlets                     | 2 x 15 Amp      | 2 x 15 Amp        |
| Brushless Alternator        | Yes             | Yes               |
| AC Welding                  | Yes             | Yes               |