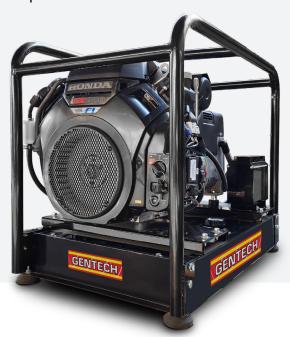

gentechgenerators.com.au

EP20000HSRE Portable Petrol Generator with E-Start

## 20 kVA Honda Powered Petrol Generator with E-Start

If you're in need of serious power for large power tools or backing up your house, then look no further! With EFI (Electronic Fuel Injection) for maximum fuel efficiency, enhanced reliability and improved start up. This massive generator comes standard with long range fuel tank, battery, centre point lift, 2 x 32 Amp and 1 x 15 Amp outlets with circuit breaker.

## **Specifications**

**Fuel Type:** 

20 kVA **Power Rating: Alternator Rating:** 20 kVA

**Engine Model:** Honda iGX800 with Electronic Fuel Injection

Petrol

**Outlets:** 2 x 32 Amp and 1 x 15 Amp 3 Pin outlets with circuit breaker