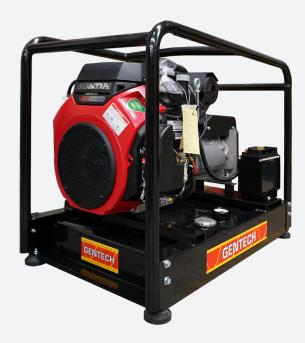

## EP11000HSRE Portable Petrol Generator with E-Start

## 11 kVA Honda Powered Petrol Generator with E-Start

11 kVA portable generator powered by Honda petrol engine with electric start. Featuring 34 litre fuel tank, giving 5.65 hours of operation at 80% load.