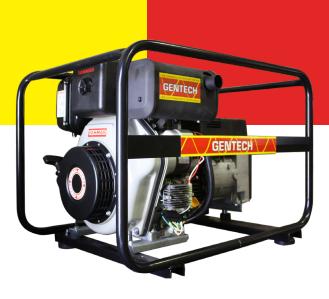

gentechgenerators.com.au

ED160WELDYSRE Gentech Welder generator

## 6.8 kVA YANMAR DIESEL WELDER Generator

Reliable Gentech Welder generator is powerful, built tough and has everything you need to get the job done.