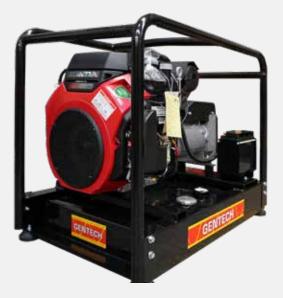

gentechgenerators.com.au

Portable Petrol Generator with E-Start EP9500HSRE

## 9.5 kVA Honda Powered Petrol Generator with E-Start

9.5 kVA portable generator powered by Honda petrol engine with electric start. Featuring 34 litre fuel tank, giving 5.65 hours of operation at 80% load.

## **Specifications**

**Power Rating:** 9.5 kVA **Alternator Rating:** 9.5 kVA

**Engine Model:** Honda V Twin GX630

Phase: 1 phase

Starting System: **Electric Start** 

34 L **Fuel Tank Capacity:** Noise Level @ 7m: **75 dBA Outlets:** 2 x 15 Amp