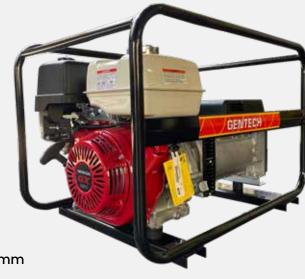

## 1800 248 699

gentechgenerators.com.au

EP8000HSR Portable Petrol Generator

## 8 kVA Honda Powered Petrol Generator

This 8 kVA Generator is the perfect size for almost everything, with 2 x 15 amp outlets, and Honda Australia Approved GX390 engine, this generator will run your power tools, compressor, Welder and much more.