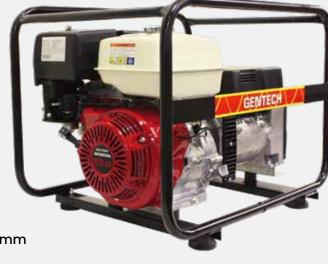

## 7 kVA Honda Powered Petrol Generator

This 7 kVA Generator is the perfect size for almost everything, with 2 x 15 amp outlets, and Honda Australia Approved GX390 engine, this generator will run your power tools, small compressor, and much much more.

## **Specifications**

| Power Rating:                        | 7 kVA             |
|--------------------------------------|-------------------|
| Alternator Rating:                   | 7 kVA             |
| Engine Model:                        | Honda GX390       |
| Phase:                               | 1 phase           |
| Starting System:                     | Recoil            |
| Fuel Tank Capacity:                  | 6.1 L             |
| Noise Level @ 7m:                    | 69 dBA            |
| Outlets:                             | 2 x 15 Amp        |
| Volts:                               | 230 V             |
| Approx. Fuel Consumption @ 80% Load: | 2.44 L/Hr         |
| Operation Hours @ 80% Load:          | 2.5 hrs           |
| Fuel Type:                           | Petrol            |
| Dimensions:                          | 735 x 545 x 525 r |
| Weight:                              | 75 kg             |
|                                      |                   |