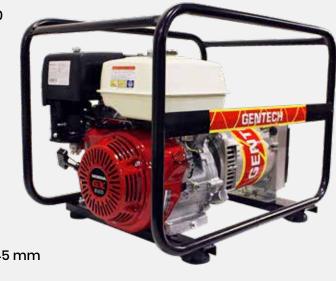

## 5.9 kVA Honda Powered Petrol Generator

This 5.9 kVA Generator is small but powerful, with 2 x 15 amp outlets, and Honda Australia Approved GX340 engine, this generator is perfect for the builder or tradie, running all your small power tools with ease.

## **Specifications**

| Power Rating:                        | 5.9 kVA         |
|--------------------------------------|-----------------|
| Alternator Rating:                   | 5.9 kVA         |
| Engine Model:                        | Honda GX340     |
| Phase:                               | 1 phase         |
| Starting System:                     | Recoil          |
| Fuel Tank Capacity:                  | 6.1 L           |
| Noise Level @ 7m:                    | 68 dBA          |
| Outlets:                             | 2 x 15 Amp      |
| Volts:                               | 230 V           |
| Approx. Fuel Consumption @ 80% Load: | 2.35 L/Hr       |
| Operation Hours @ 80% Load:          | 2.6 hrs         |
| Fuel Type:                           | Petrol          |
| Dimensions:                          | 810 x 545 x 545 |
| Weight:                              | 70 kg           |
|                                      |                 |