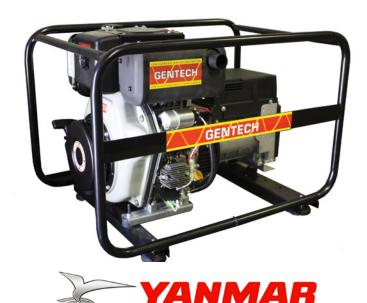

## YANMAR 6.8 kVA DIESEL GENERATOR

When you're looking for a reliable diesel generator that is packed full of power, you can't go past the Yanmar 6.8 kVA diesel generator.

This single cylinder engine is coupled to an Italian made alternator to produce power clean enough to run your electronic power tools without distortion.

**MODEL NUMBER:** ED6800YSRE

**POWER RATING:** 6.8 kVA

**ENGINE HP:** 10 HP

**ENGINE MODEL:** YANMAR L100N5

**NOISE LEVEL:** 89 DBA @ 7 METRES

**START METHOD:** ELECTRIC

**FUEL TANK SIZE:** 5.4 L

**OPERATION HRS:** 3.3 @ 80% LOAD

**CONSUMPTION:** 1.65 L HR @ 80% LOAD

**DIMENSIONS:** 810x550x560 (LxWxH)

**WEIGHT:** 100.5KG