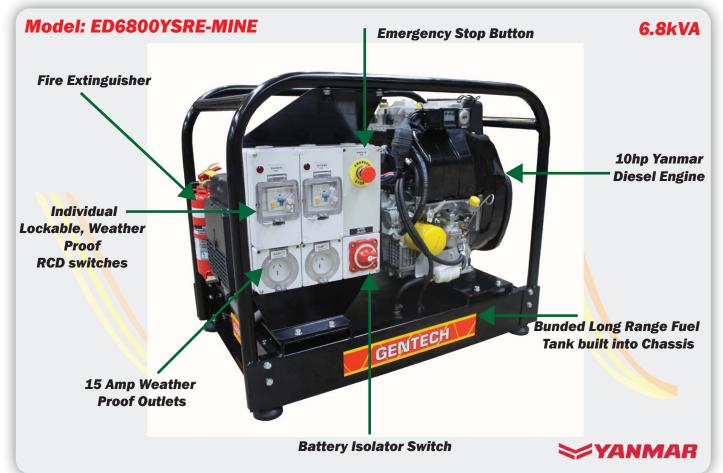

## Power you can trust

www.gentechgenerators.com.au

The diesel generator you have been waiting for! Complete with full mine specifications this 6.8kVA Yanmar powered generator includes everything you need for the mine site. Including a portable fire extinguisher and emergency stop button, this generator is first when it comes to mining safety.

## **SPECIFICATIONS AND FEATURES**

- Yanmar L100N5 10HP Engine
- NSM Italian made Alternator
- 36 Litre fuel tank
- Approx 21hrs @ 80% load
- L: 876 x W: 546 x H: 700
- 160kg

- Detachable Fire Extinguisher
- Battery Isolator Switch
- Individual lockable RCD switches
- 15 Amp weather protected outlets
- Emergency stop button
- Bunded Fuel Tank with lockable cap