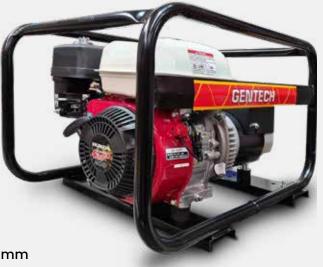

gentechgenerators.com.au

FP2800HSR

Portable Petrol Generator

## 2.8 kVA Honda Powered Petrol Generator

This generator is Honda Australia approved with GP200 engine. It has 2 x 15 amp outlets, and comes in a sturdy rollover frame. It is perfect for running all your small power tools.

## **Specifications**

**Power Rating:** 2.8 kVA **Alternator Rating:** 2.8 kVA

**Engine Model:** Honda GP200

Phase: 1 phase Starting System: Recoil

3.1 L **Fuel Tank Capacity:** 

67 dBA Noise Level @ 7m: 2 x 15 Amp **Outlets:** 